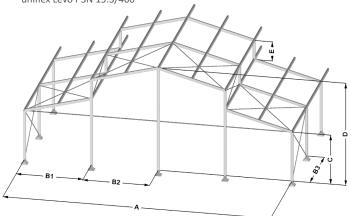

| uniflex Levo | P3N | 20.3/400 |
|--------------|-----|----------|
|--------------|-----|----------|

| Specification               |      | 15,3    | 20,3    | 25,5    |
|-----------------------------|------|---------|---------|---------|
| Width                       | (A)  | 15,08m  | 20,08m  | 25,18m  |
| Gable Span                  | (B1) | 5,04m   | 5,04m   | 5,09m   |
| Central Front<br>Span       | (B2) | 5,00m   | 5,00m   | 5,00m   |
| Distance<br>Between Trusses | (B3) | 5,00m   | 5,00m   | 5,00m   |
| Eave Height                 | (C)  | 3,84m   | 3,84m   | 3,86m   |
| Ridge Height                | (D)  | 7,77m   | 8,58m   | 9,50m   |
| Roof Extension Height       | (E)  | 1,48m   | 1,48m   | 1,53m   |
| Roof Slope                  |      | 18,00°  | 18,00°  | 18,00°  |
| Longest Element             |      | 5,40m   | 8,45m   | 8,00m   |
| Dimension du profil         |      | 200x120 | 200x120 | 300x120 |