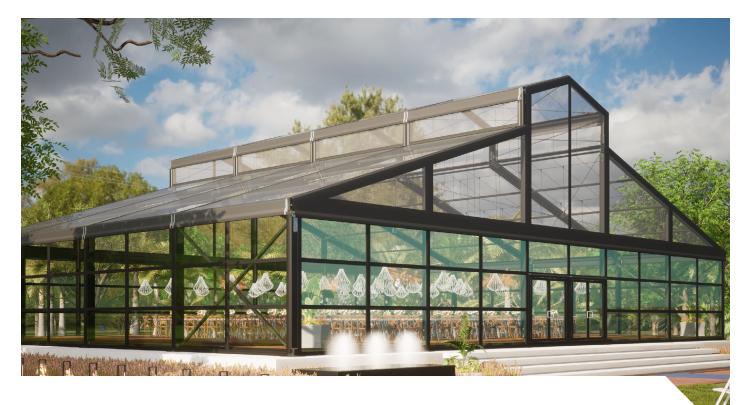

Levo is the latest addition to our range. This innovative new structure is designed to host unforgettable events. Whether it's a wedding, a gala, or any other unique occasion, Levo guarantees an extraordinary experience.

Levo offers more than just an eye-catching roof shape; it provides panoramic views of the surroundings with optimal natural light thanks to its transparent roof membranes (optional). All of this makes Levo the ideal choice to allow your guests to enjoy nature while benefiting from the premium comfort of a Losberger De Boer event structure.

#### **Embrace outdoor spaces**

Levo is the only structure of its kind on the market with no interior poles. In addition to the perspectives it offers, the entire interior space remains unobstructed.

You can fully utilize its volume without compromise, expanding the potential for your events.

#### **Features**

- No interior poles clear space for unique events
- Glass or PVC cladding (vertical or horizontal)
- Roof membranes and gable peaks in fabric (various qualities)
- Exclusive and exceptional design
- Anodized aluminum frame (black coating available as an option)