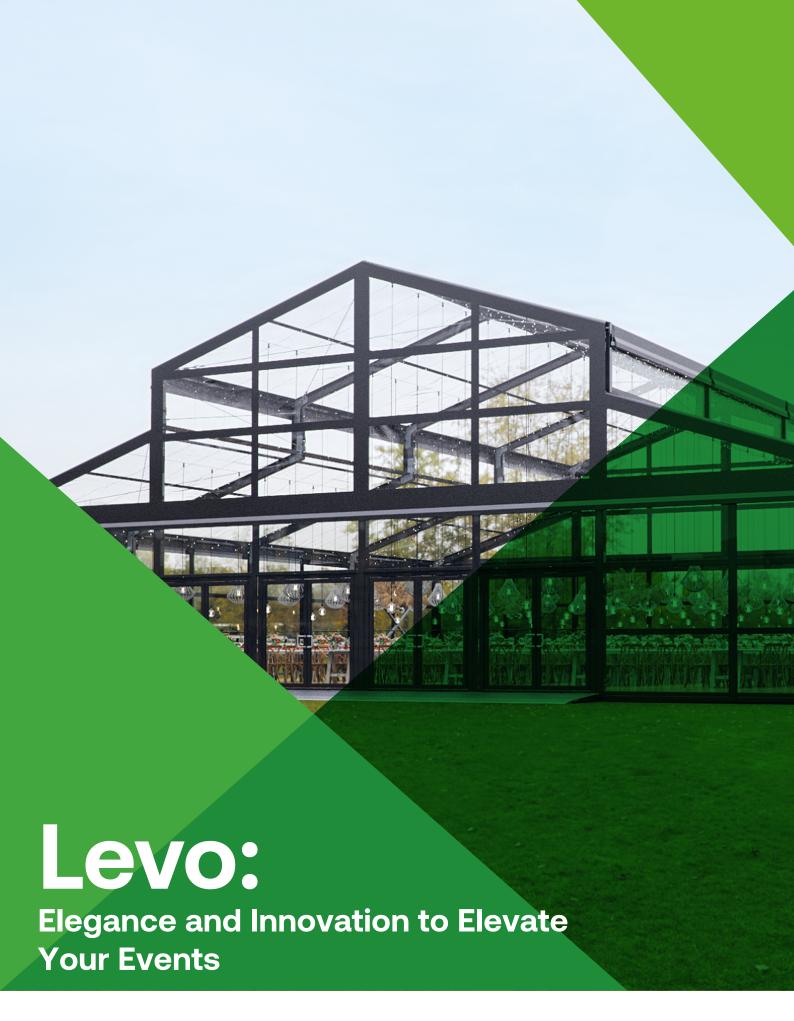

# Make a Difference with Levo

Levo is the latest addition to our range. This innovative new structure is designed to host unforgettable events. Whether it's a wedding, a gala, or any other unique occasion, Levo guarantees an extraordinary experience.

Levo offers more than just an eye-catching roof shape; it provides panoramic views of the surroundings with optimal natural light thanks to its transparent roof membranes (optional). All of this makes Levo the ideal choice to allow your guests to enjoy nature while benefiting from the premium comfort of a Losberger De Boer event structure.

#### **Embrace outdoor spaces**

Levo is the only structure of its kind on the market with no interior poles. In addition to the perspectives it offers, the entire interior space remains unobstructed.

You can fully utilize its volume without compromise, expanding the potential for your events.