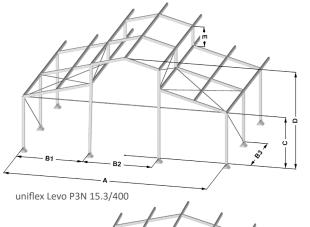

| uniflex Levo | P3N | 20.3/400 |
|--------------|-----|----------|
|--------------|-----|----------|

| Specification               |      | 15,3    | 20,3    | 25,5    |
|-----------------------------|------|---------|---------|---------|
| Width                       | (A)  | 15,08m  | 20,08m  | 25,18m  |
| Gable Span                  | (B1) | 5,04m   | 5,04m   | 5,09m   |
| Central Front<br>Span       | (B2) | 5,00m   | 5,00m   | 5,00m   |
| Distance<br>Between Trusses | (B3) | 5,00m   | 5,00m   | 5,00m   |
| Eave Height                 | (C)  | 3,84m   | 3,84m   | 3,86m   |
| Ridge Height                | (D)  | 7,77m   | 8,58m   | 9,50m   |
| Roof Extension Height       | (E)  | 1,48m   | 1,48m   | 1,53m   |
| Roof Slope                  |      | 18,00°  | 18,00°  | 18,00°  |
| Longest Element             |      | 5,40m   | 8,45m   | 8,00m   |
| Dimension du profil         |      | 200x120 | 200x120 | 300x120 |