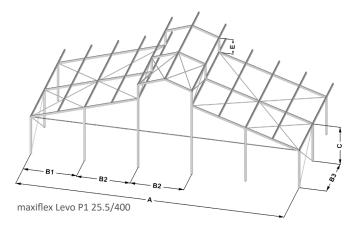

| uniflex Levo | P3N | 20.3/400 |
|--------------|-----|----------|
|--------------|-----|----------|

| Specification               |      | 15,3    | 20,3    | 25,5    |
|-----------------------------|------|---------|---------|---------|
| Width                       | (A)  | 15,08m  | 20,08m  | 25,18m  |
| Gable Span                  | (B1) | 5,04m   | 5,04m   | 5,09m   |
| Central Front<br>Span       | (B2) | 5,00m   | 5,00m   | 5,00m   |
| Distance<br>Between Trusses | (B3) | 5,00m   | 5,00m   | 5,00m   |
| Eave Height                 | (C)  | 3,84m   | 3,84m   | 3,86m   |
| Ridge Height                | (D)  | 7,77m   | 8,58m   | 9,50m   |
| Roof Extension Height       | (E)  | 1,48m   | 1,48m   | 1,53m   |
| Roof Slope                  |      | 18,00°  | 18,00°  | 18,00°  |
| Longest Element             |      | 5,40m   | 8,45m   | 8,00m   |
| Dimension du profil         |      | 200x120 | 200x120 | 300x120 |