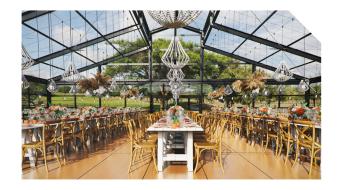

Levo is the latest addition to our range. This innovative new structure is designed to host unforgettable events. Whether it's a wedding, a gala, or any other unique occasion, Levo guarantees an extraordinary experience.

Levo offers more than just an eye-catching roof shape; it provides panoramic views of the surroundings with optimal natural light thanks to its transparent roof membranes (optional). All of this makes Levo the ideal choice to allow your guests to enjoy nature while benefiting from the premium comfort of a Losberger De Boer event structure.

#### **Embrace outdoor spaces**

Levo is the only structure of its kind on the market with no interior poles. In addition to the perspectives it offers, the entire interior space remains unobstructed.

You can fully utilize its volume without compromise, expanding the potential for your events.