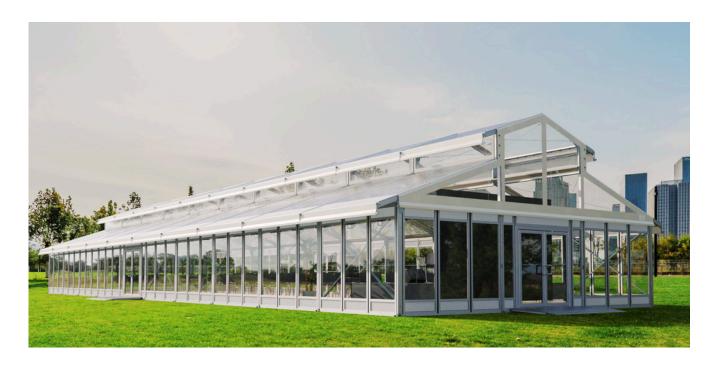

### Elevate your business with Losberger De Boer's Levo

For decades, Losberger De Boer has been a pioneer in the tent industry, delivering innovative and versatile tent systems that meet a wide range of needs. The latest addition to our portfolio, is the Levo. This remarkable system is designed to elevate your event tents, taking them to a whole new level of sophistication. Whether it's a wedding, gala, or any exclusive occasion, the Levo ensures an unforgettable experience.

The Levo offers more than just a striking roof shape. The option of a fully transparent roof makes the Levo an ideal choice for daytime events or scenic outdoor locations. Let guests immerse themselves in nature's beauty while enjoying the comfort of a high-end event building.

The Levo is one of only a few structures of its kind in the market today, that doesn't make use of interior legs. This means that the entire space remains unobstructed, allowing for maximum utilization and limitless event possibilities. With the Levo, your layout is not restricted and you can offer your clients a seamless flow and uninterrupted views, which further adds to the open, high-end look and feel of this structure.