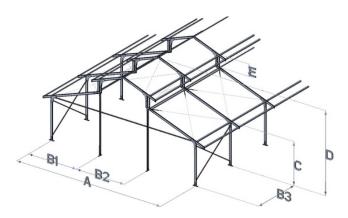

# The Details

Uniflex Levo P3N 15.3/400

Uniflex Levo P3N 20.3/400

Maxiflex Levo P1 25.5/400

| Specifications           |      | 15.3    | 20.3    | 25.5    |
|--------------------------|------|---------|---------|---------|
| width                    | (A)  | 15.08m  | 20.08m  | 25.18m  |
| gable division           | (B1) | 5.04m   | 5.04m   | 5.09m   |
| gable division           | (B2) | 5.00m   | 5.00m   | 5.00m   |
| truss distance           | (B3) | 5.00m   | 5.00m   | 5.00m   |
| eave height ridge        | (C)  | 3.84m   | 3.84m   | 3.86m   |
| height                   | (D)  | 7.77m   | 8.58m   | 9.48m   |
| roof extension<br>height | (E)  | 1.48m   | 1.48m   | 1.50m   |
| roof slope               |      | 18.00°  | 18.00°  | 18.00°  |
| longest component        |      | 5.60m   | 8.45m   | 7.00m   |
| profile dimension (mm)   |      | 200x120 | 200x120 | 300x120 |
|                          |      |         |         |         |

Wind load acc. to DIN EN 13782