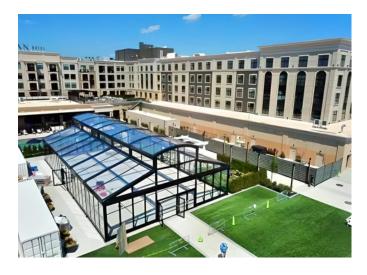

The Levo offers more than just a striking roof shape. The option of a fully transparent roof makes the Levo an ideal choice for daytime events or scenic outdoor locations. Let guests immerse themselves in nature's beauty while enjoying the comfort of a high-end event building.

The Levo is one of only a few structures of its kind in the market today, that doesn't make use of interior legs. This means that the entire space remains unobstructed, allowing for maximum utilization and limitless event possibilities. With the Levo, your layout is not restricted and you can offer your clients a seamless flow and uninterrupted views, which further adds to the open, high-end look and feel of this structure.