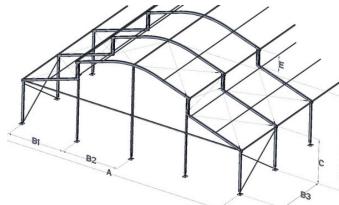

# The Details

Uniflex Levo Arcum 15.3/400

Uniflex Levo Arcum 20.3/400

| Specifications           | 15m     | 20m     |
|--------------------------|---------|---------|
| width                    | 15.08m  | 20.08m  |
| gable division corner    | 5.04m   | 5.04m   |
| gable division           | 5.00m   | 5.00m   |
| truss distance           | 5.00m   | 5.00m   |
| eave height              | 3.84m   | 3.84m   |
| ridge height             | 7.41m   | 8.22m   |
| roof extension<br>height | 1.48m   | 1.48m   |
| roof slope               | 20,00°  | 20,00°  |
| longest component        | 5.70m   | 8.10m   |
| profile dimension (mm)   | 200x120 | 200x120 |

Wind load acc. to DIN EN 13782