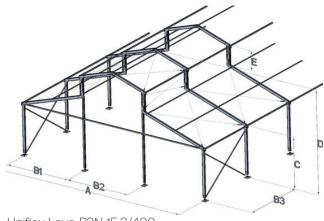

# The Details

Uniflex Levo P3N 15.3/400

Uniflex Levo P3N 20.3/400

Maxiflex Levo P1 25.5/400

| Specifications           |      | 15.3    | 20.3    | 25.5    |
|--------------------------|------|---------|---------|---------|
| width                    | (A)  | 15.08m  | 20.08m  | 25.18m  |
| gable division           | (B1) | 5.04m   | 5.04m   | 5.09m   |
| gable division           | (B2) | 5.00m   | 5.00m   | 5.00m   |
| truss distance           | (B3) | 5.00m   | 5.00m   | 5.00m   |
| eave height ridge        | (C)  | 3.84m   | 3.84m   | 3.86m   |
| height                   | (D)  | 7.77m   | 8.58m   | 9.48m   |
| roof extension<br>height | (E)  | 1.48m   | 1.48m   | 1.50m   |
| roof slope               |      | 18.00°  | 18.00°  | 18.00°  |
| longest component        |      | 5.60m   | 8.45m   | 7.00m   |
| profile dimension (mm)   |      | 200x120 | 200x120 | 300x120 |
|                          |      |         |         |         |