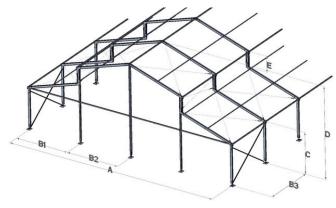

# The Details

Uniflex Levo Arcum 15.3/400

Uniflex Levo Arcum 20.3/400

| Specifications           | 15m     | 20m     |
|--------------------------|---------|---------|
| width                    | 15.08m  | 20.08m  |
| gable division corner    | 5.04m   | 5.04m   |
| gable division           | 5.00m   | 5.00m   |
| truss distance           | 5.00m   | 5.00m   |
| eave height              | 3.84m   | 3.84m   |
| ridge height             | 7.41m   | 8.22m   |
| roof extension<br>height | 1.48m   | 1.48m   |
| roof slope               | 20,00°  | 20,00°  |
| longest component        | 5.70m   | 8.10m   |
| profile dimension (mm)   | 200x120 | 200x120 |