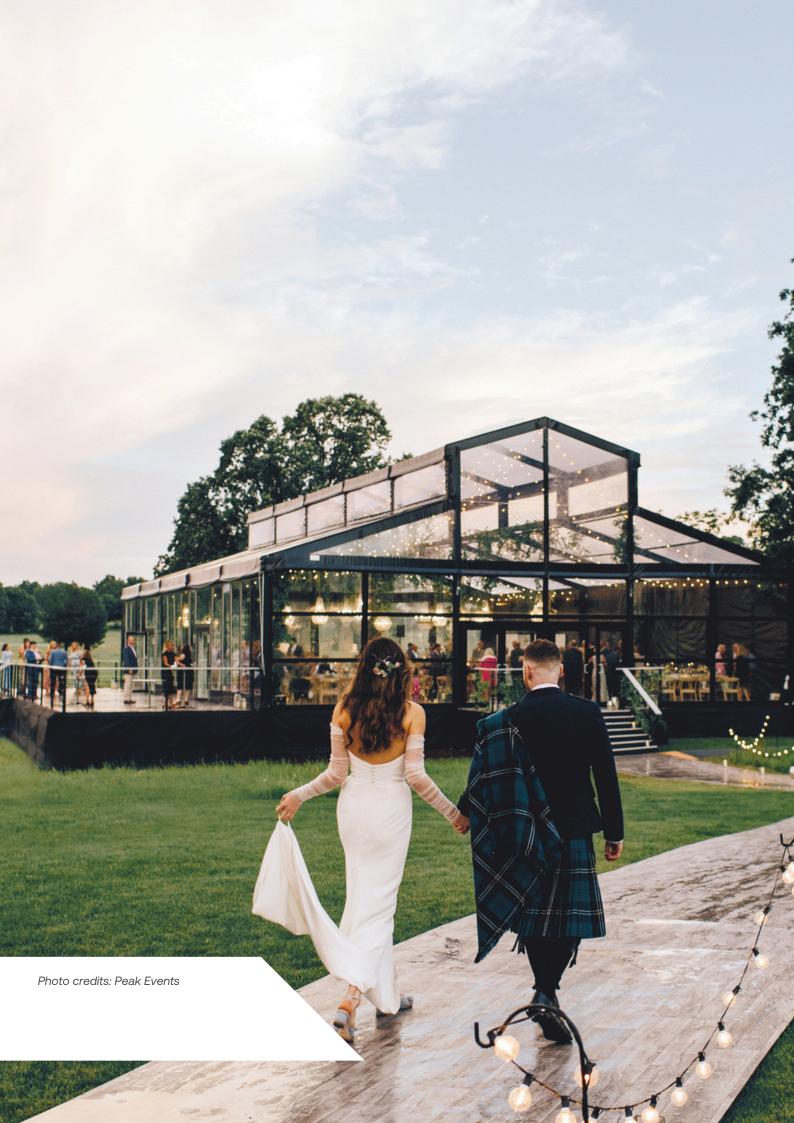

#### Available as add-on or stand-alone event venue Experience unobstructed space

Discover the Levo as an add-on to complement your existing Losberger De Boer structures, or as a standalone, complete tent system. This versatility makes the Levo a compelling choice for tent rental companies seeking to enhance their inventory's value. Wedding planners will find the Levo to be the pinnacle of elegance, offering the perfect venue for high-end weddings.

The Levo is one of only a few structures of its kind in the market today, that doesn't make use of interior legs. This means that the entire space remains unobstructed, allowing for maximum utilization and limitless event possibilities. With the Levo, your layout is not restricted and you can offer your clients a seamless flow and uninterrupted views, which further adds to the open, high-end look and feel of this structure.