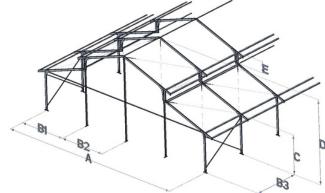

# The Details

Uniflex Levo Arcum 15.3/400

Uniflex Levo Arcum 20.3/400

| Specifications           | 15m     | 20m     |
|--------------------------|---------|---------|
| width                    | 15.08m  | 20.08m  |
| gable division corner    | 5.04m   | 5.04m   |
| gable division           | 5.00m   | 5.00m   |
| truss distance           | 5.00m   | 5.00m   |
| eave height              | 3.84m   | 3.84m   |
| ridge height             | 7.41m   | 8.22m   |
| roof extension<br>height | 1.48m   | 1.48m   |
| roof slope               | 20,00°  | 20,00°  |
| longest component        | 5.70m   | 8.10m   |
| profile dimension (mm)   | 200x120 | 200x120 |