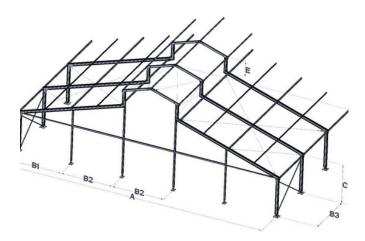

# The Details

Multiflex Levo P7 9/250

Multiflex Levo P7 12/250

| Specifications           | 9m     | <b>12</b> m |
|--------------------------|--------|-------------|
| width                    | 9.07m  | 12.07m      |
| gable division corner    | 3.03m  | 3.03m       |
| gable division           | 3.00m  | 3.00m       |
| truss distance           | 3.00m  | 3.00m       |
| eave height              | 2.49m  | 2.49m       |
| ridge height             | 4.79m  | 5.33m       |
| roof extension<br>height | 0.70m  | 0.70m       |
| roof slope               | 20.00° | 20.00°      |
| longest component        | 4.1m   | 5.3m        |
| profile dimension (mm)   | 120x48 | 120x48      |