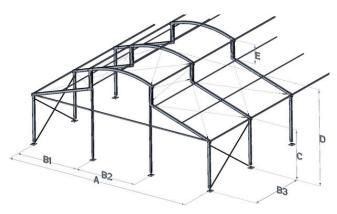

# The Details

Uniflex Levo P3N 15.3/400

Uniflex Levo P3N 20.3/400

Maxiflex Levo P1 25.5/400

| Specifications           |      | 15.3    | 20.3    | 25.5    |
|--------------------------|------|---------|---------|---------|
| width                    | (A)  | 15.08m  | 20.08m  | 25.18m  |
| gable division           | (B1) | 5.04m   | 5.04m   | 5.09m   |
| gable division           | (B2) | 5.00m   | 5.00m   | 5.00m   |
| truss distance           | (B3) | 5.00m   | 5.00m   | 5.00m   |
| eave height ridge        | (C)  | 3.84m   | 3.84m   | 3.86m   |
| height                   | (D)  | 7.77m   | 8.58m   | 9.48m   |
| roof extension<br>height | (E)  | 1.48m   | 1.48m   | 1.50m   |
| roof slope               |      | 18.00°  | 18.00°  | 18.00°  |
| longest component        |      | 5.60m   | 8.45m   | 7.00m   |
| profile dimension (mm)   |      | 200x120 | 200x120 | 300x120 |
|                          |      |         |         |         |