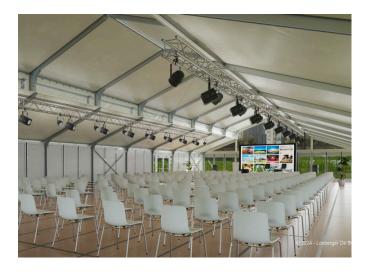

The Levo offers more than just a striking roof shape. The option of a fully transparent roof makes the Levo an ideal choice for daytime events or scenic outdoor locations. Let guests immerse themselves in nature's beauty while enjoying the comfort of a high-end event building.

The Levo is one of only a few structures of its kind in the market today, that doesn't make use of interior legs. This means that the entire space remains unobstructed, allowing for maximum utilization and limitless event possibilities. With the Levo, your layout is not restricted and you can offer your clients a seamless flow and uninterrupted views, which further adds to the open, high-end look and feel of this structure.

#### **Features**

- no interior legs unobstructed space for special events
- horizontal glass wall elements
- PVC/crystal foil in roof and gable
- exclusive, unique design
- available with black coating