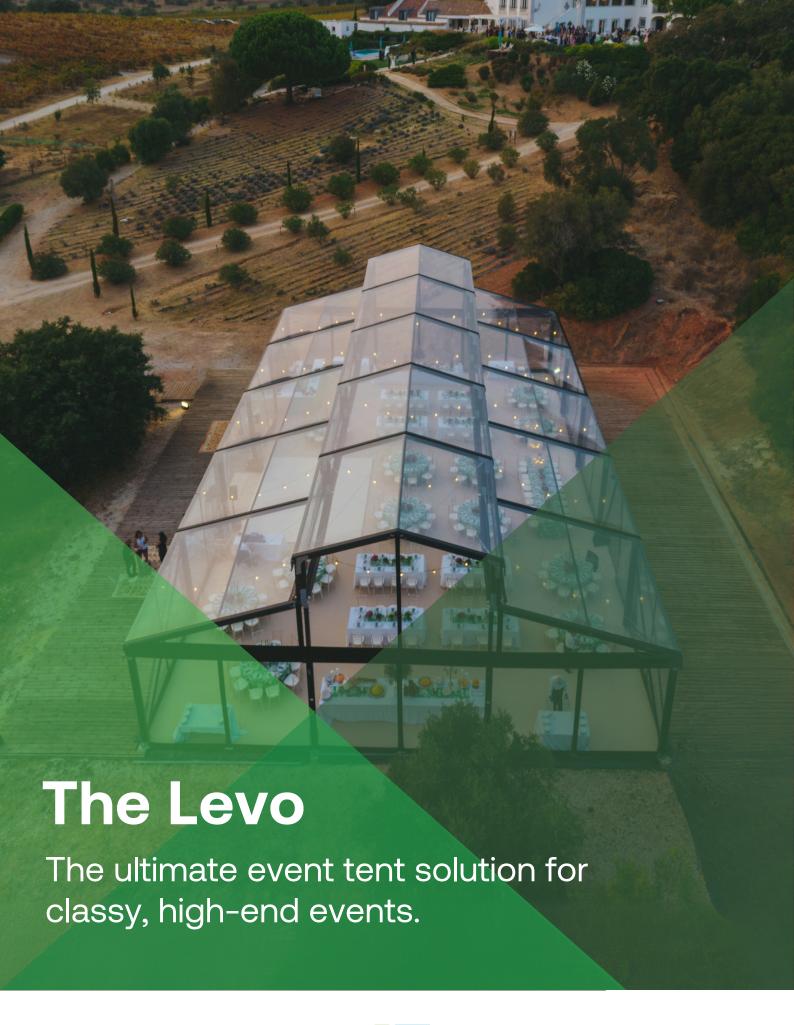

### The Levo

### Elevate your business with Losberger De Boer's Levo

For decades, Losberger De Boer has been a pioneer in the tent industry, delivering innovative and versatile tent systems that meet a wide range of needs. The latest addition to our portfolio, is the Levo. This remarkable system is designed to elevate your event tents, taking them to a whole new level of sophistication. Whether it's a wedding, gala, or any exclusive occasion, the Levo ensures an unforgettable experience.

The Levo offers more than just a striking roof shape. The option of a fully transparent roof makes the Levo an ideal choice for daytime events or scenic outdoor locations. Let guests immerse themselves in nature's beauty while enjoying the comfort of a high-end event building.