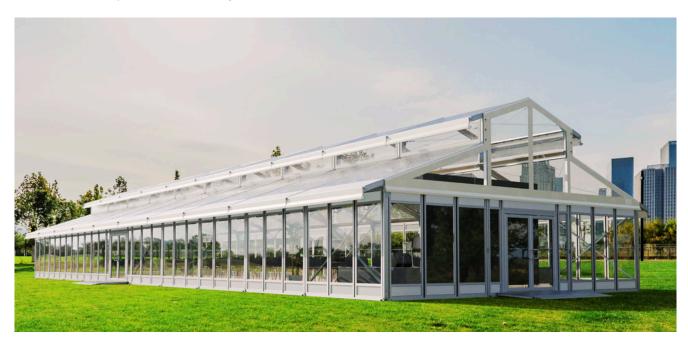

## Elevate your business with Losberger De Boer's Levo

For decades, Losberger De Boer has been a pioneer in the tent industry, delivering innovative and versatile tent systems that meet a wide range of needs. The latest addition to our portfolio, is the Levo. This remarkable system is designed to elevate your event tents, taking them to a whole new level of sophistication. Whether it's a wedding, gala, or any exclusive occasion, the Levo ensures an unforgettable experience.

The Levo offers more than just a striking roof shape. The option of a fully transparent roof makes the Levo an idealchoice for daytime events or scenic outdoor locations. Let guests immerse themselves in nature's beauty whileenjoying the comfort of a high-end event building.

### **Experience unobstructed space**

The Levo is one of only a few structures of its kind in the market today, that doesn't make use of interior legs. This means that the entire space remains unobstructed, allowing for maximum utilization and limitless event possibilities. With the Levo, your layout is not restricted and you can offer your clients a seamless flow and uninterrupted views, which further adds to the open, high-end look and feel of this structure.