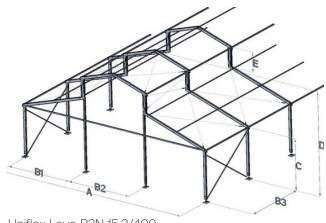

# The Details

Uniflex Levo P3N 15.3/400

Uniflex Levo P3N 20.3/400

Maxiflex Levo P1 25.5/400

| Specifications          |      | 15.3    | 20.3    | 25.5    |
|-------------------------|------|---------|---------|---------|
| Width                   | (A)  | 15.08m  | 20.08m  | 25.18m  |
| Gable division          | (B1) | 5.04m   | 5.04m   | 5.09m   |
| Gable division          | (B2) | 5.00m   | 5.00m   | 5.00m   |
| Bay distance            | (B3) | 5.00m   | 5.00m   | 5.00m   |
| Eave height             | (C)  | 3.84m   | 3.84m   | 3.86m   |
| Ridge height            | (D)  | 7.77m   | 7.77m   | 9.48m   |
| Roof lift               | (E)  | 1.48m   | 1.48m   | 1.50m   |
| Roof pitch              |      | 18.00°  | 18.00°  | 18.00°  |
| Longest comp.           |      | 5.60m   | 8.45m   | 7.00m   |
| Profile dimensions (mm) |      | 200x120 | 200x120 | 300x120 |