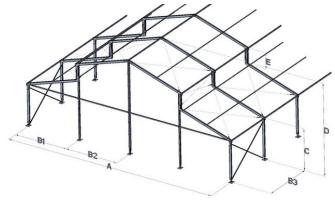

# The Details

Uniflex Levo Arcum 15.3/400

Uniflex Levo Arcum 20.3/400

| Specifications    |      | 15m     | 20m     |
|-------------------|------|---------|---------|
| width             | (A)  | 15.08m  | 20.08m  |
| corner bay        | (B1) | 5.04m   | 5.04m   |
| standard bay      | (B2) | 5.00m   | 5.00m   |
| truss distance    | (B3) | 5.00m   | 5.00m   |
| eave height       | (C)  | 3.84m   | 3.84m   |
| ridge height      | (D)  | 7.41m   | 8.22m   |
| roof ext. height  | (E)  | 1.48m   | 1.48m   |
| roof slope        |      | 20.00°  | 20.00°  |
| longest comp.     |      | 5.70m   | 8.10m   |
| profile dimension | (mm) | 200x120 | 200x120 |