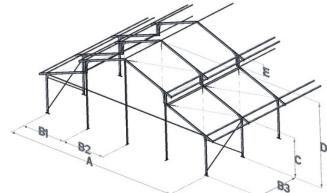

# The Details

Uniflex Levo Arcum 15.3/400

Uniflex Levo Arcum 20.3/400

| Specifications    |      | 15m     | 20m     |
|-------------------|------|---------|---------|
| width             | (A)  | 15.08m  | 20.08m  |
| corner bay        | (B1) | 5.04m   | 5.04m   |
| standard bay      | (B2) | 5.00m   | 5.00m   |
| truss distance    | (B3) | 5.00m   | 5.00m   |
| eave height       | (C)  | 3.84m   | 3.84m   |
| ridge height      | (D)  | 7.41m   | 8.22m   |
| roof ext. height  | (E)  | 1.48m   | 1.48m   |
| roof slope        |      | 20.00°  | 20.00°  |
| longest comp.     |      | 5.70m   | 8.10m   |
| profile dimension | (mm) | 200x120 | 200x120 |