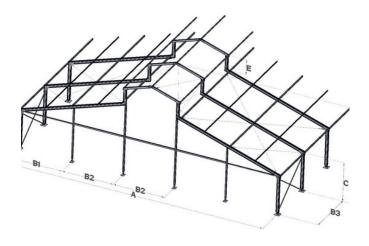

# The Details

Multiflex Levo P7 9/250

Multiflex Levo P7 12/250

| Spezifikatione    | n    | 9m     | 12m    |
|-------------------|------|--------|--------|
| width             | (A)  | 9.07m  | 12.07m |
| corner bay        | (B1) | 3.03m  | 3.03m  |
| standard bay      | (B2) | 3.00m  | 3.00m  |
| truss distance    | (B3) | 3.00m  | 3.00m  |
| eave height       | (C)  | 2.49m  | 2.49m  |
| ridge height      | (D)  | 4.79m  | 5.33m  |
| roof ext. height  | (E)  | 0.70m  | 0.70m  |
| roof slope        |      | 20.00° | 20.00° |
| longest comp.     |      | 4.1m   | 5.3m   |
| profile dimension | (mm) | 120x48 | 120x48 |