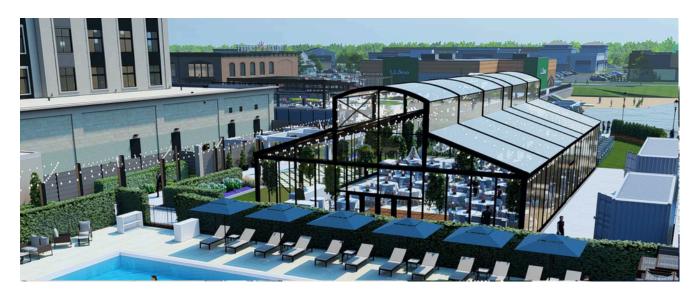

## Elevate your business with Losberger De Boer's Levo

For decades, Losberger De Boer has been a pioneer in the tent industry, delivering innovative and versatile tent systems that meet a wide range of needs. The latest addition to our portfolio, is the Levo. This remarkable system is designed to elevate your event tents, taking them to a whole new level of sophistication. Whether it's a wedding, gala, or any exclusive occasion, the Levo ensures an unforgettable experience.

The Levo offers more than just a striking roof shape. The option of a fully transparent roof makes the Levo an idealchoice for daytime events or scenic outdoor locations. Let guests immerse themselves in nature's beauty whileenjoying the comfort of a high-end event building.