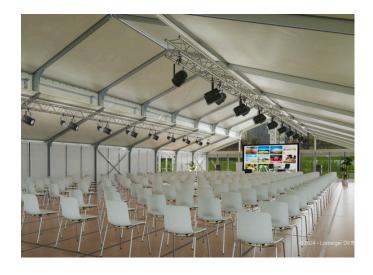

The Levo offers more than just a striking roof shape. The option of a fully transparent roof makes the Levo an idealchoice for daytime events or scenic outdoor locations. Let guests immerse themselves in nature's beauty whileenjoying the comfort of a high-end event building.

### **Experience unobstructed space**

The Levo is one of only a few structures of its kind in the market today, that doesn't make use of interior legs. This means that the entire space remains unobstructed, allowing for maximum utilization and limitless event possibilities. With the Levo, your layout is not restricted and you can offer your clients a seamless flow and uninterrupted views, which further adds to the open, high-end look and feel of this structure.

#### **Features**

- No interior supports more open space for special occasions
- Horizontal glass wall elements
- PVC/clear foil in roof and gables
- Exclusive, unique design
- Available with black coating
- Compatible with our Uniflex and Maxiflex systems