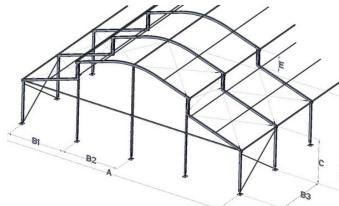

# The Details

Uniflex Levo Arcum 15.3/400

Uniflex Levo Arcum 20.3/400

| Specifications    |      | 15m     | 20m     |
|-------------------|------|---------|---------|
| width             | (A)  | 15.08m  | 20.08m  |
| corner bay        | (B1) | 5.04m   | 5.04m   |
| standard bay      | (B2) | 5.00m   | 5.00m   |
| truss distance    | (B3) | 5.00m   | 5.00m   |
| eave height       | (C)  | 3.84m   | 3.84m   |
| ridge height      | (D)  | 7.41m   | 8.22m   |
| roof ext. height  | (E)  | 1.48m   | 1.48m   |
| roof slope        |      | 20.00°  | 20.00°  |
| longest comp.     |      | 5.70m   | 8.10m   |
| profile dimension | (mm) | 200x120 | 200x120 |