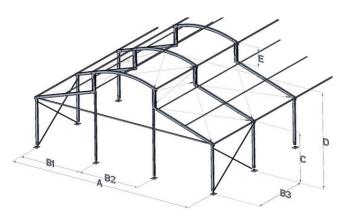

# The Details

Uniflex Levo P3N 15.3/400

Uniflex Levo P3N 20.3/400

Maxiflex Levo P1 25.5/400

| Specifications          |      | 15.3    | 20.3    | 25.5    |
|-------------------------|------|---------|---------|---------|
| Width                   | (A)  | 15.08m  | 20.08m  | 25.18m  |
| Gable division          | (B1) | 5.04m   | 5.04m   | 5.09m   |
| Gable division          | (B2) | 5.00m   | 5.00m   | 5.00m   |
| Bay distance            | (B3) | 5.00m   | 5.00m   | 5.00m   |
| Eave height             | (C)  | 3.84m   | 3.84m   | 3.86m   |
| Ridge height            | (D)  | 7.77m   | 7.77m   | 9.48m   |
| Roof lift               | (E)  | 1.48m   | 1.48m   | 1.50m   |
| Roof pitch              |      | 18.00°  | 18.00°  | 18.00°  |
| Longest comp.           |      | 5.60m   | 8.45m   | 7.00m   |
| Profile dimensions (mm) |      | 200x120 | 200x120 | 300x120 |