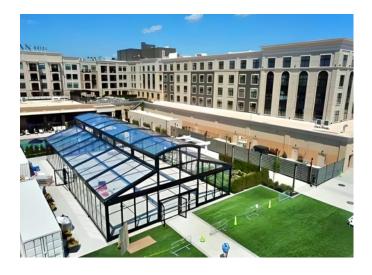

The Levo offers more than just a striking roof shape. The option of a fully transparent roof makes the Levo an idealchoice for daytime events or scenic outdoor locations. Let guests immerse themselves in nature's beauty whileenjoying the comfort of a high-end event building.

### **Experience unobstructed space**

The Levo is one of only a few structures of its kind in the market today, that doesn't make use of interior legs. This means that the entire space remains unobstructed, allowing for maximum utilization and limitless event possibilities. With the Levo, your layout is not restricted and you can offer your clients a seamless flow and uninterrupted views, which further adds to the open, high-end look and feel of this structure.