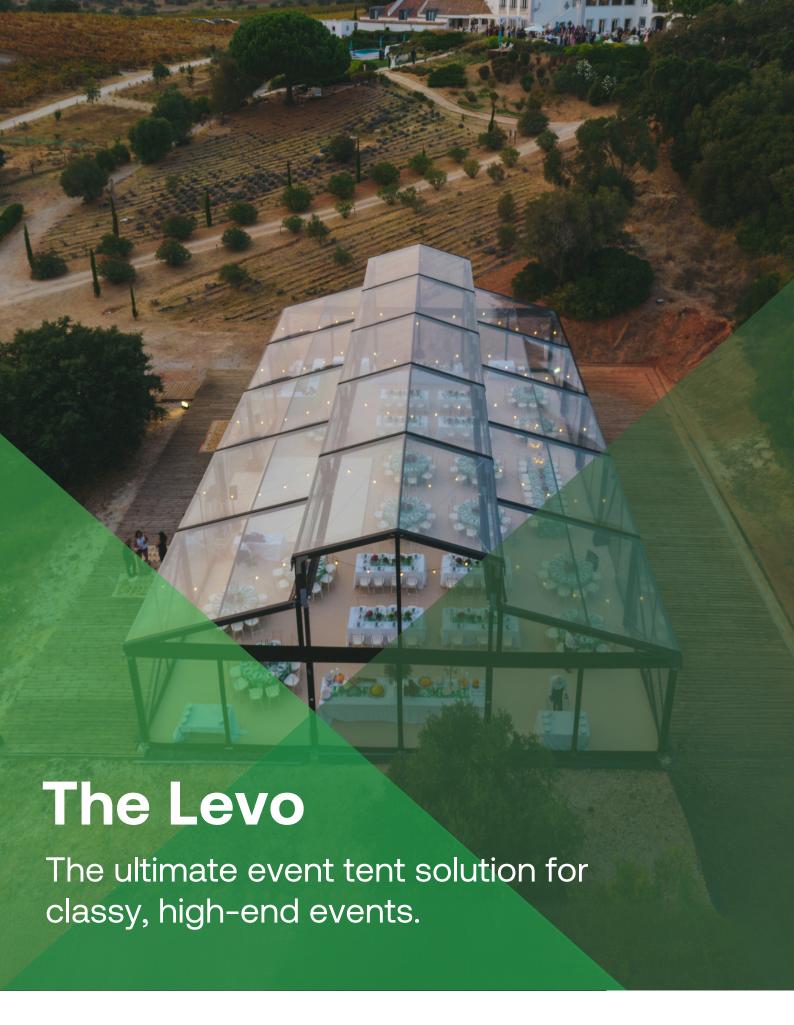

## The Levo

## Elevate your business with Losberger De Boer's Levo

For decades, Losberger De Boer has been a pioneer in the tent industry, delivering innovative and versatile tent systems that meet a wide range of needs. The latest addition to our portfolio, is the Levo. This remarkable system is designed to elevate your event tents, taking them to a whole new level of sophistication. Whether it's a wedding, gala, or any exclusive occasion, the Levo ensures an unforgettable experience.

The Levo offers more than just a striking roof shape. The option of a fully transparent roof makes the Levo an idealchoice for daytime events or scenic outdoor locations. Let guests immerse themselves in nature's beauty whileenjoying the comfort of a high-end event building.

### **Experience unobstructed space**

The Levo is one of only a few structures of its kind in the market today, that doesn't make use of interior legs. This means that the entire space remains unobstructed, allowing for maximum utilization and limitless event possibilities. With the Levo, your layout is not restricted and you can offer your clients a seamless flow and uninterrupted views, which further adds to the open, high-end look and feel of this structure.