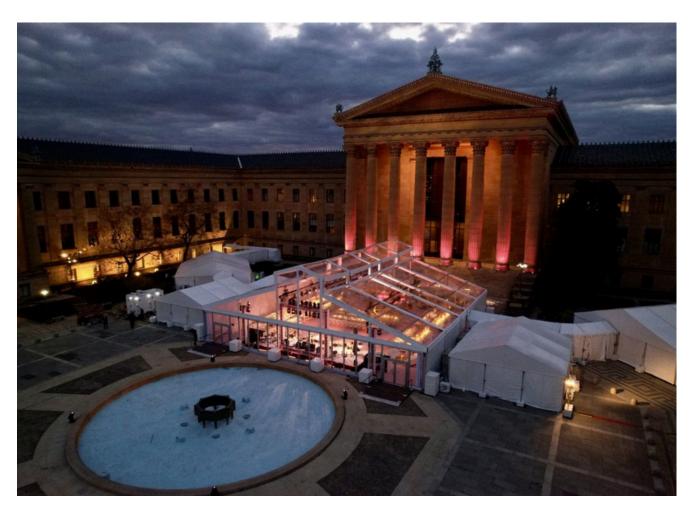

### Available as add-on or stand-alone venue

Discover the Levo as an add-on to complement your existing Losberger De Boer structures, or as a standalone, complete tent system. This versatility makes the Levo a compelling choice for tent rental companies seeking to enhance their inventory's value. Weddingplanners will find the Levo to be the pinnacle of elegance, offering the perfect venue for high-end weddings.

#### **Applications:**

The Levo Arcum is the perfect choice for event professionals who want to elevate their event portfolio. Whether it's a stylish garden wedding, a vibrant festival, or a corporate gala, the Arcum provides the sophistication and practicality that make every event memorable.