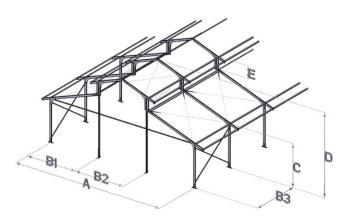

# The Details

Uniflex Levo P3N 15.3/400

Uniflex Levo P3N 20.3/400

Maxiflex Levo P1 25.5/400

| Specifications          |      | 15.3    | 20.3    | 25.5    |
|-------------------------|------|---------|---------|---------|
| Width                   | (A)  | 15.08m  | 20.08m  | 25.18m  |
| Gable division          | (B1) | 5.04m   | 5.04m   | 5.09m   |
| Gable division          | (B2) | 5.00m   | 5.00m   | 5.00m   |
| Bay distance            | (B3) | 5.00m   | 5.00m   | 5.00m   |
| Eave height             | (C)  | 3.84m   | 3.84m   | 3.86m   |
| Ridge height            | (D)  | 7.77m   | 7.77m   | 9.48m   |
| Roof lift               | (E)  | 1.48m   | 1.48m   | 1.50m   |
| Roof pitch              |      | 18.00°  | 18.00°  | 18.00°  |
| Longest comp.           |      | 5.60m   | 8.45m   | 7.00m   |
| Profile dimensions (mm) |      | 200x120 | 200x120 | 300x120 |