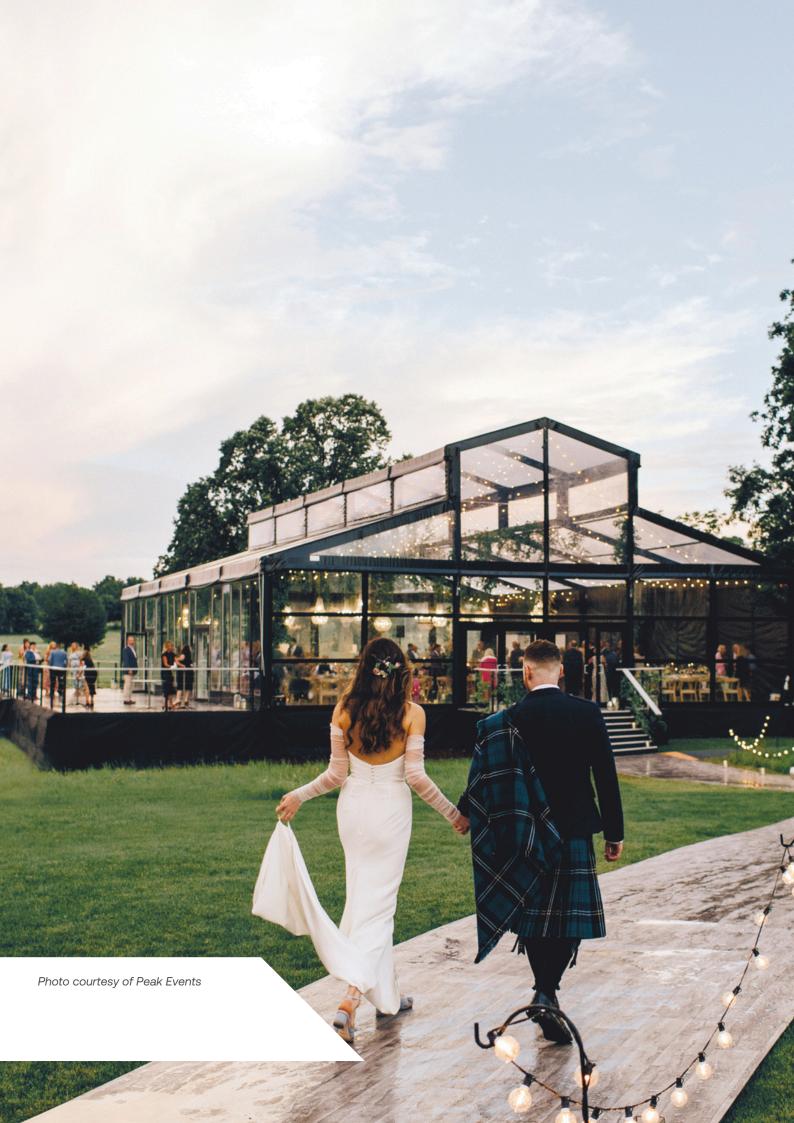

### Available as add-on or stand-alone venue

Discover the Levo as an add-on to complement your existing Losberger De Boer structures, or as a standalone, complete tent system. This versatility makes the Levo a compelling choice for tent rental companies seeking to enhance their inventory's value. Weddingplanners will find the Levo to be the pinnacle of elegance, offering the perfect venue for high-end weddings.

## A refined addition to the celebrated Levo line

The Levo Arcum expands on the celebrated Levo product line with a graceful curved roofline that adds a distinctive touch to its already renowned elegance and versatility. Designed for high-end weddings, sophisticated festivals, and exclusive events, the Arcum seamlessly blends style with the reliability that event professionals value.

#### **Applications:**

The Levo Arcum is the perfect choice for event professionals who want to elevate their event portfolio. Whether it's a stylish garden wedding, a vibrant festival, or a corporate gala, the Arcum provides the sophistication and practicality that make every event memorable.